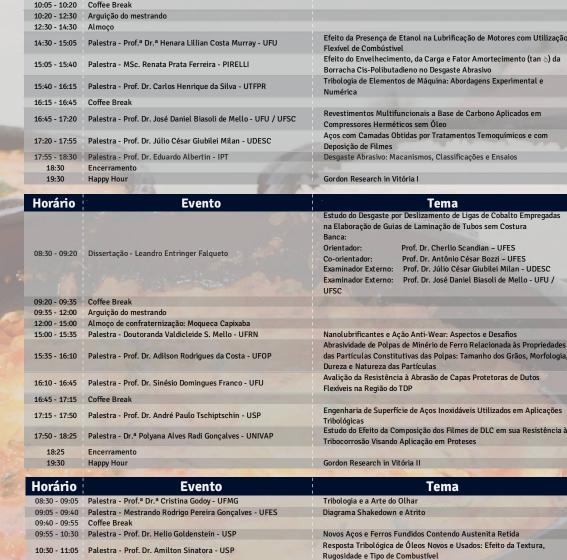

## **10/09** QUINTA - FEIRA

Evento

Abertura - Prof. Dr. Cherlio Scandian - UFES

09:15 - 10:05 Dissertação - Nathan Fantecelle Strey

Rumos da Tribologia no Brasil

Resistência à Abrasão de Aço Hadfield

Sobre o Laboratório de Tribologia, Corrosão e Materiais - TRICORRMAT

**CT - UFES** 

REALIZAÇÃO:

Almoco

Discussão

Encerramento

11:05 - 11:40

11:40 - 12:00

12:00 - 14:00

14:00 - 15:30

15.30

Palestra - Prof. MSc. Paulo Machado - UFPA

Palestra - Prof. Dr. Cherlio Scandian - UFES

EMPÓRIO Do Turismo